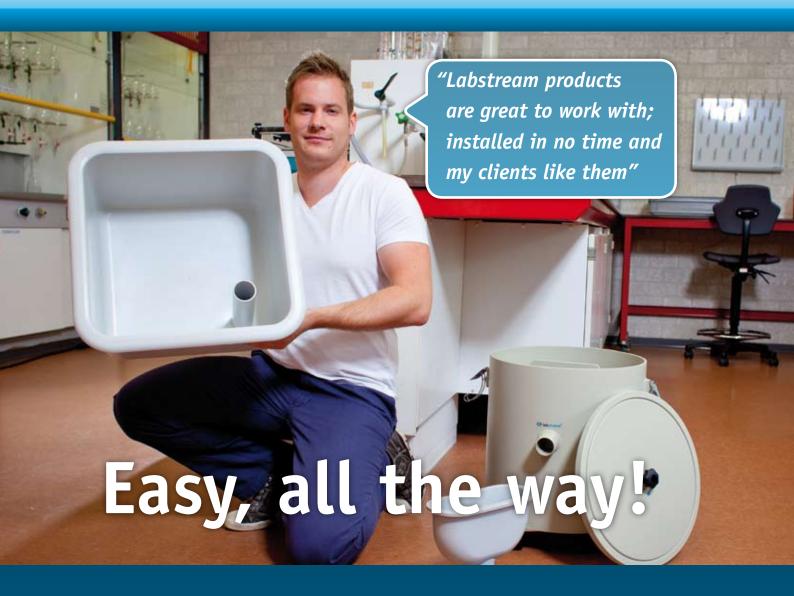

## products for laboratory and science furniture

Labstream® products fit well in a modern, flexible and durable laboratory environment. Labstream® products are easy to:

• Implement

match well with any type of furniture. Drawings and specifications available on www.labstream.com

Install

lightweight, stackable, installation within 2 minutes

• Use

chemical resistant, friendly for glassware, easy to clean

# Kappa (-Plus) Sinks

Polypropylene sinks with a wide choice of installation options: top-mounted, undermounted or integrated in polypropylene worktops.

Match well with any type of laboratory furniture.

Labstream Kappa (-Plus) sinks are lightweight, stackable and can be installed within a few minutes.

# **Separators for sediments**

Collects sediments from the waste water, to avoid blockage of the drains.

To be installed near the sink under the workbench. Easy to dismount and clean.

For the complete range of products, go to www.labstream.com