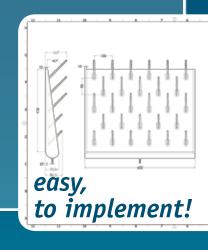

## products for laboratory and science furniture

Labstream® products fit well in a modern, flexible and durable laboratory environment. Labstream® products are easy to:

• Implement

match well with any type of furniture. Drawings and specifications available on www.labstream.com

## **Pegboards**

Polypropylene pegboards for wall mount installation.

Specifications, (CAD) drawings and 3D designs available on www.labstream.com.

Non-standard dimensions can be produced on request.