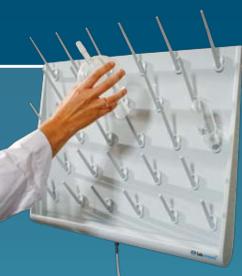

## **Pegboards**

Polypropylene pegboards for wall mount installation.

Specifications, (CAD) drawings and 3D designs available on www.labstream.com.

Non-standard dimensions can be produced on request.