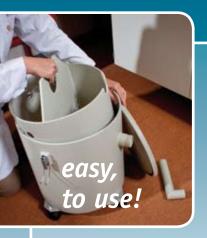

# **Separators for sediments**

Collects sediments from the waste water, to avoid blockage of the drains.

To be installed near the sink under the workbench. Easy to dismount and clean.

For the complete range of products, go to www.labstream.com