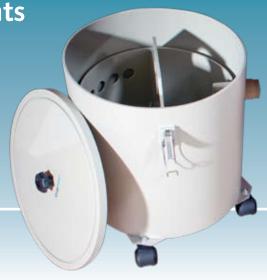

# **Separators for sediments**

Collects sediments from the waste water, to avoid blockage of the drains.

To be installed near the sink under the workbench. Easy to dismount and clean.

For the complete range of products, go to www.labstream.com