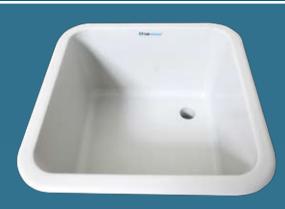

# Kappa (-Plus) Sinks

Polypropylene sinks with a wide choice of installation options: top-mounted, undermounted or integrated in polypropylene worktops.

Match well with any type of laboratory furniture.

Labstream Kappa (-Plus) sinks are lightweight, stackable and can be installed within a few minutes.